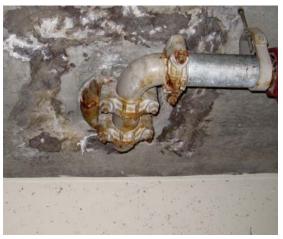

# SITE MATERIALS | **EXISTING CONDITIONS**

#### **Precast Concrete**

ENHANCE OPEN SPACE

CONSTRUCTION SCHEDULE