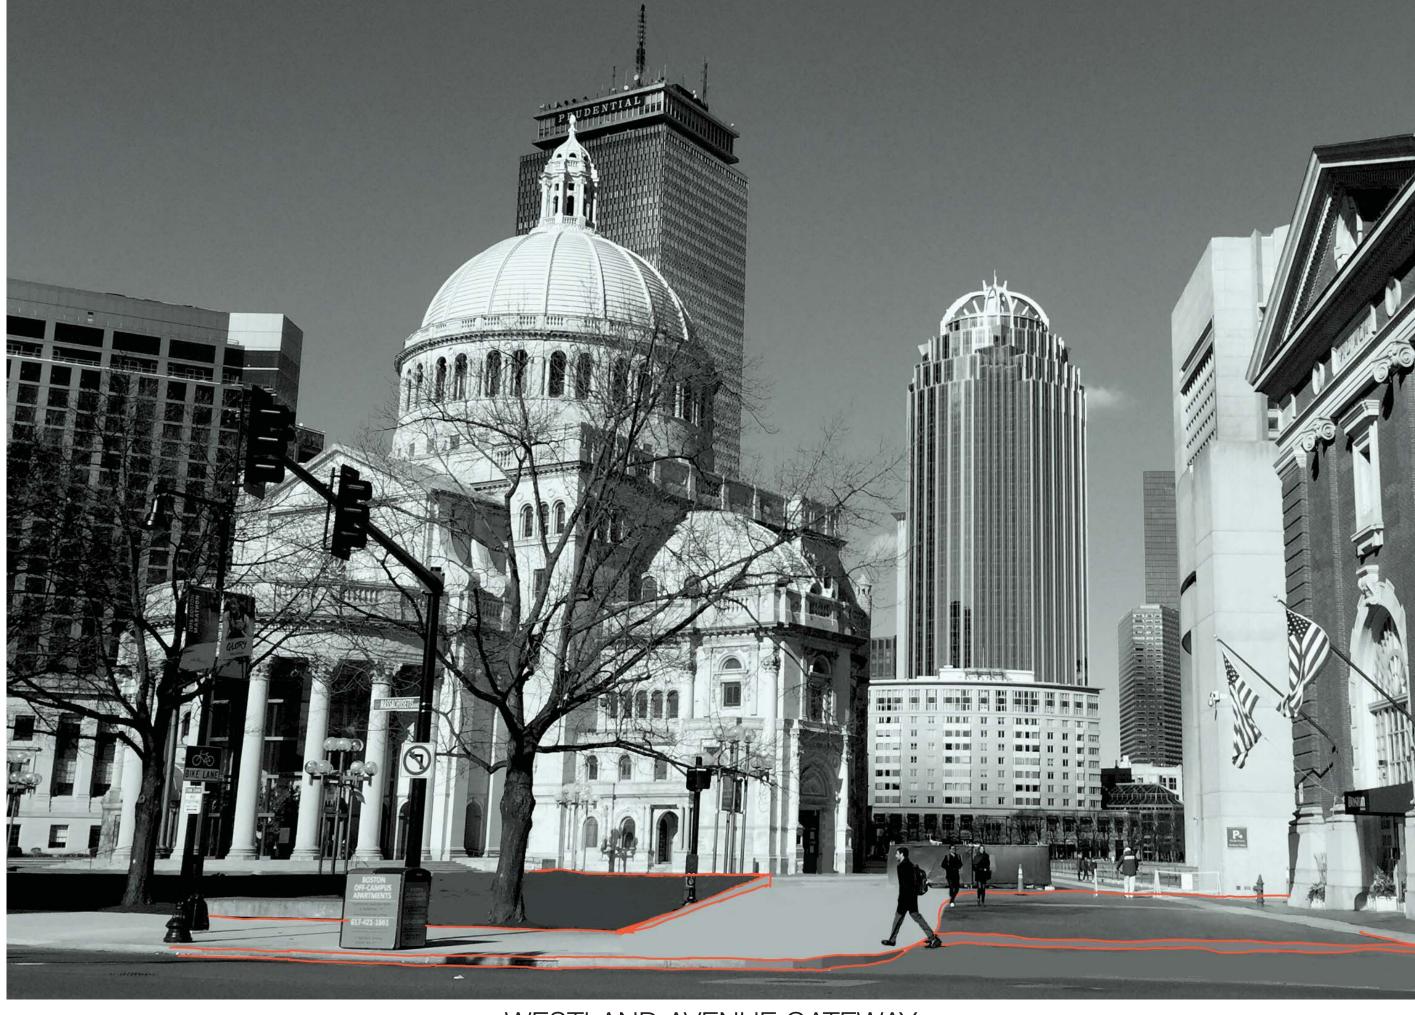

THE FIRST CHURCH OF CHRIST, SCIENTIST PLAZA RESTORATION AND REPAIR PROJECT PUBLIC MEETING MAY 5, 2016

# **PROJECT GOALS**

- Enhance open space "The Welcoming Site"
- Improve environmental sustainability
- Plan for underutilized real estate







# SITE MATERIALS | **EXISTING CONDITIONS**

### **Reflecting Pool**









**Paving** 









#### **Precast Concrete**













ENHANCE OPEN SPACE





































































CONSTRUCTION SCHEDULE





# **NEXT STEPS**

- May 5 Public Meeting
- May 10 BLC Advisory Review
- Mid-May Mid-July Design Review
  - i. Boston Redevelopment Authority
  - ii. Boston Landmarks Commission
  - iii. BWSC / Groundwater trust
- Mid-May Standing Mock-Up on Plaza
- August Building Permit
- September Construction Start