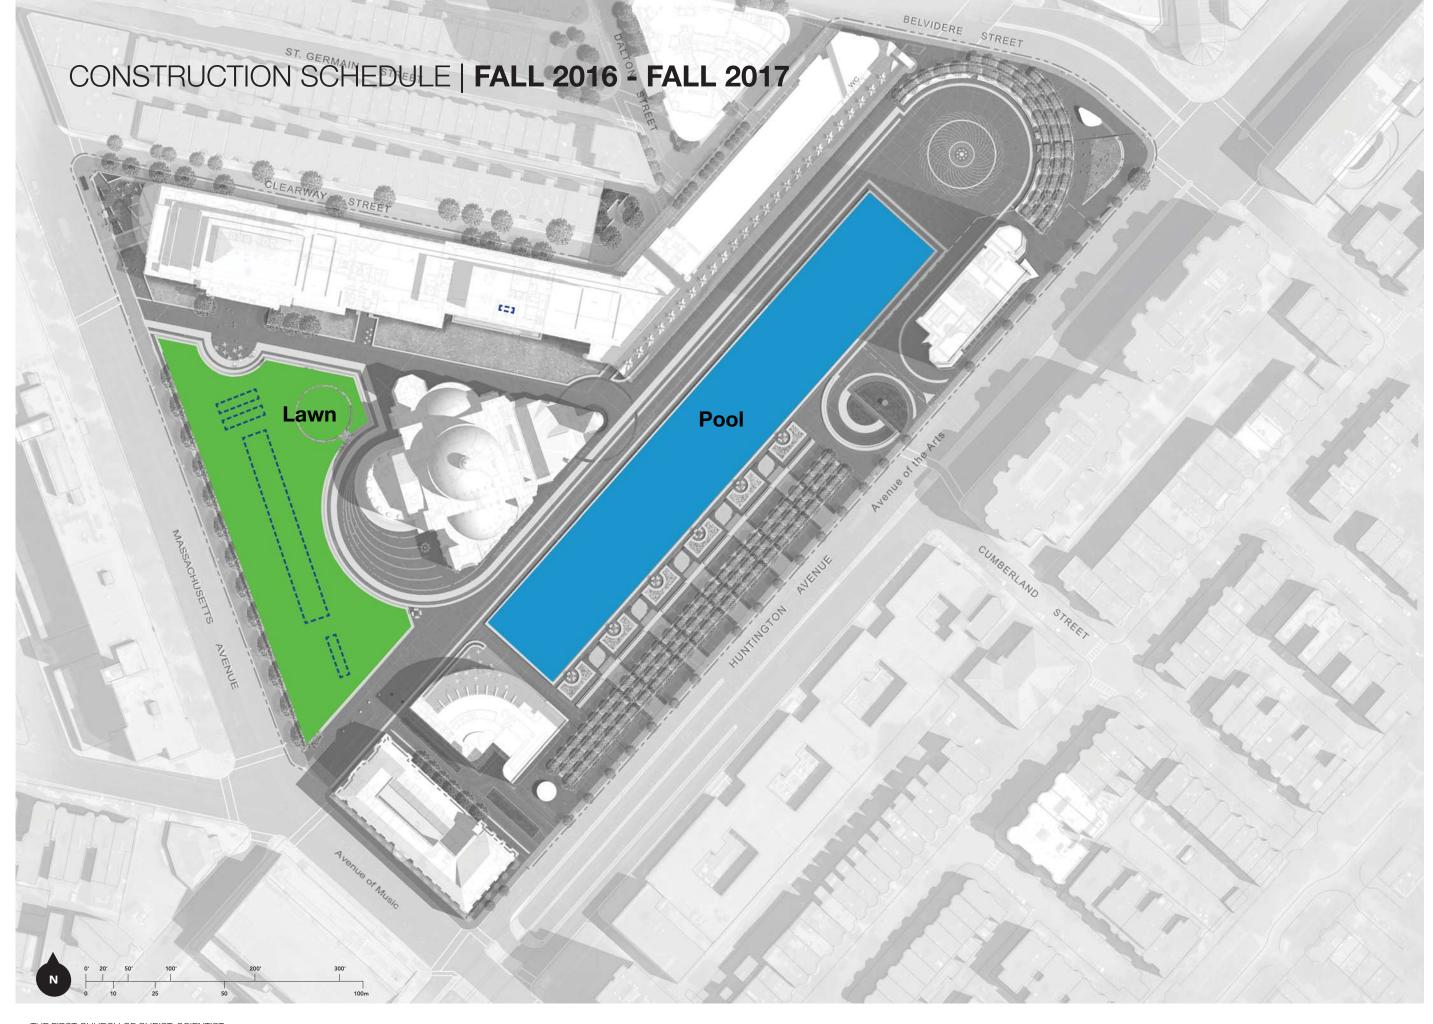

THE FIRST CHURCH OF CHRIST, SCIENTIST PLAZA RESTORATION AND REPAIR PROJECT PUBLIC MEETING MAY 5, 2016

# **PROJECT GOALS**

- Enhance open space "The Welcoming Site"
- Improve environmental sustainability
- Plan for underutilized real estate







# SITE MATERIALS | **EXISTING CONDITIONS**

### **Reflecting Pool**









**Paving** 









#### **Precast Concrete**













ENHANCE OPEN SPACE





































































CONSTRUCTION SCHEDULE





# **NEXT STEPS**

- May 5 Public Meeting
- May 10 BLC Advisory Review
- Mid-May Mid-July Design Review
  - i. Boston Redevelopment Authority
  - ii. Boston Landmarks Commission
  - iii. BWSC / Groundwater trust
- Mid-May Standing Mock-Up on Plaza
- August Building Permit
- September Construction Start