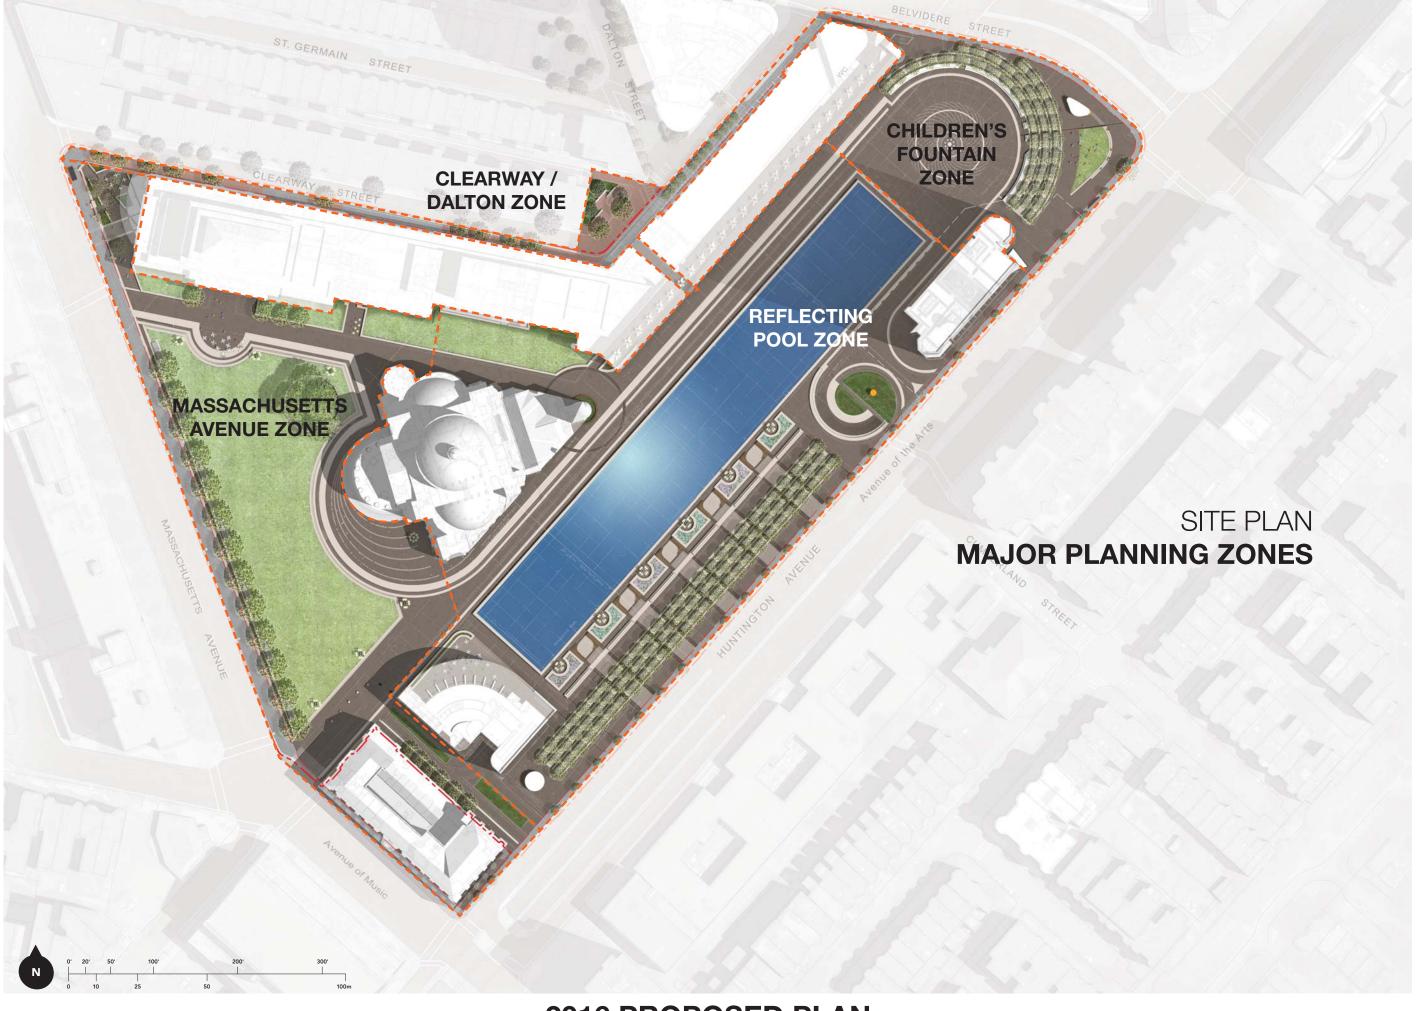

# **PROJECT GOALS**

- Enhance open space "The Welcoming Site"
- Improve environmental sustainability
- Plan for underutilized real estate

# SITE MATERIALS | **EXISTING CONDITIONS**