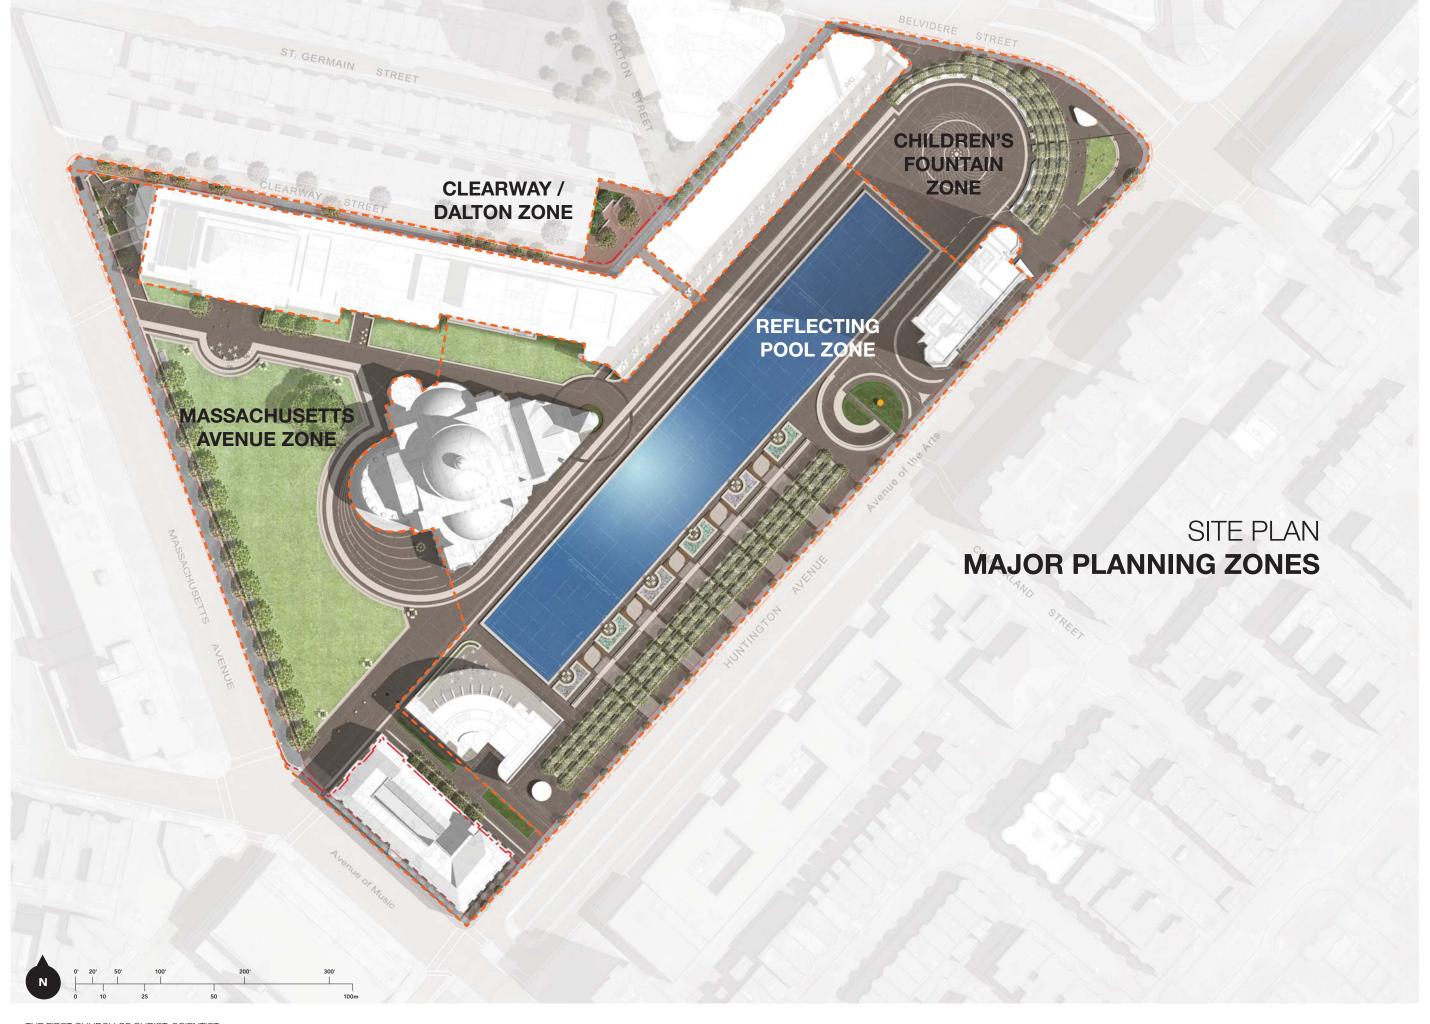

# **PROJECT GOALS**

- Enhance open space "The Welcoming Site"
- Improve environmental sustainability
- Plan for underutilized real estate