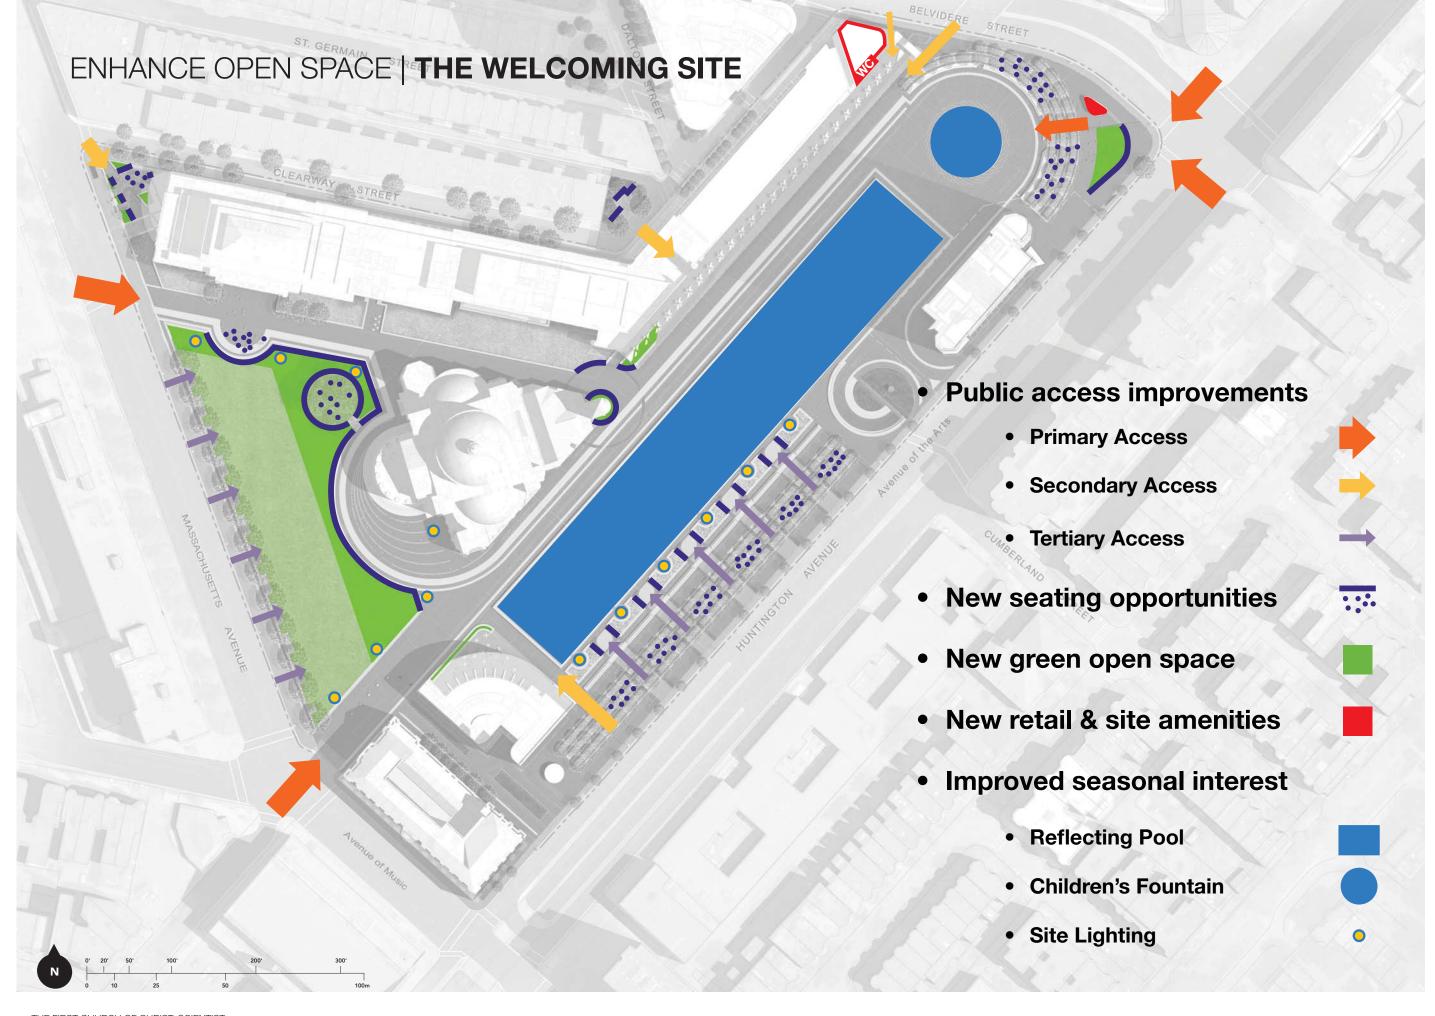

# **PROJECT GOALS**

- Enhance open space "The Welcoming Site"
- Improve environmental sustainability
- Plan for underutilized real estate