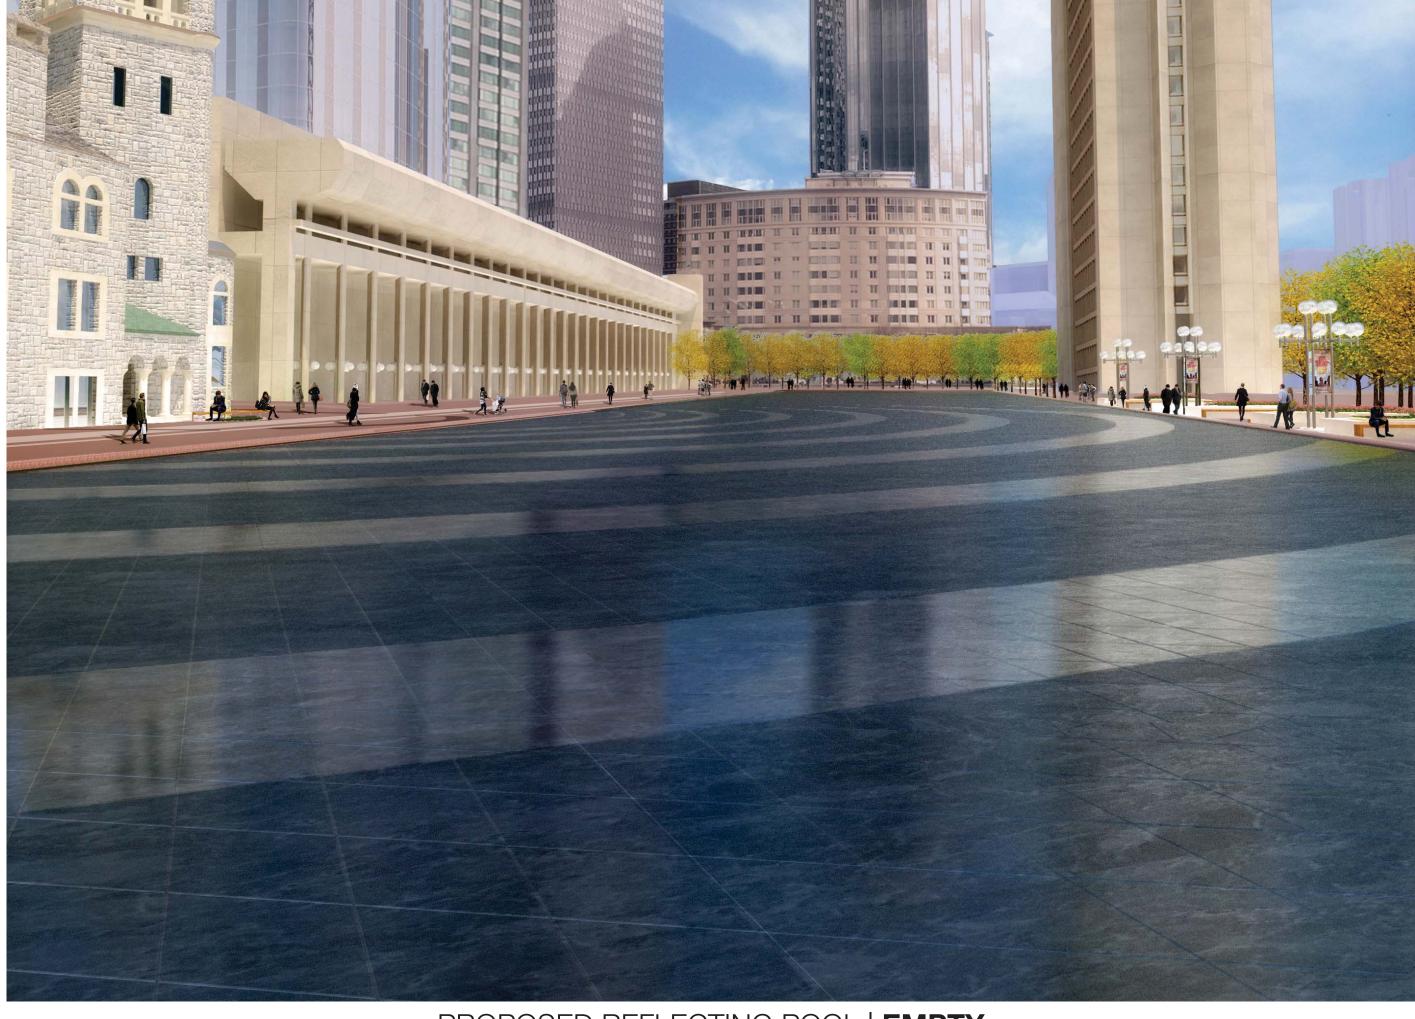

THE FIRST CHURCH OF CHRIST, SCIENTIST PLAZA RESTORATION AND REPAIR PROJECT PUBLIC MEETING MAY 5, 2016

# **PROJECT GOALS**

- Enhance open space "The Welcoming Site"
- Improve environmental sustainability
- Plan for underutilized real estate







# SITE MATERIALS | **EXISTING CONDITIONS**

### **Reflecting Pool**









**Paving** 









#### **Precast Concrete**













ENHANCE OPEN SPACE





































































CONSTRUCTION SCHEDULE





# **NEXT STEPS**

- May 5 Public Meeting
- May 10 BLC Advisory Review
- Mid-May Mid-July Design Review
  - i. Boston Redevelopment Authority
  - ii. Boston Landmarks Commission
  - iii. BWSC / Groundwater trust
- Mid-May Standing Mock-Up on Plaza
- August Building Permit
- September Construction Start