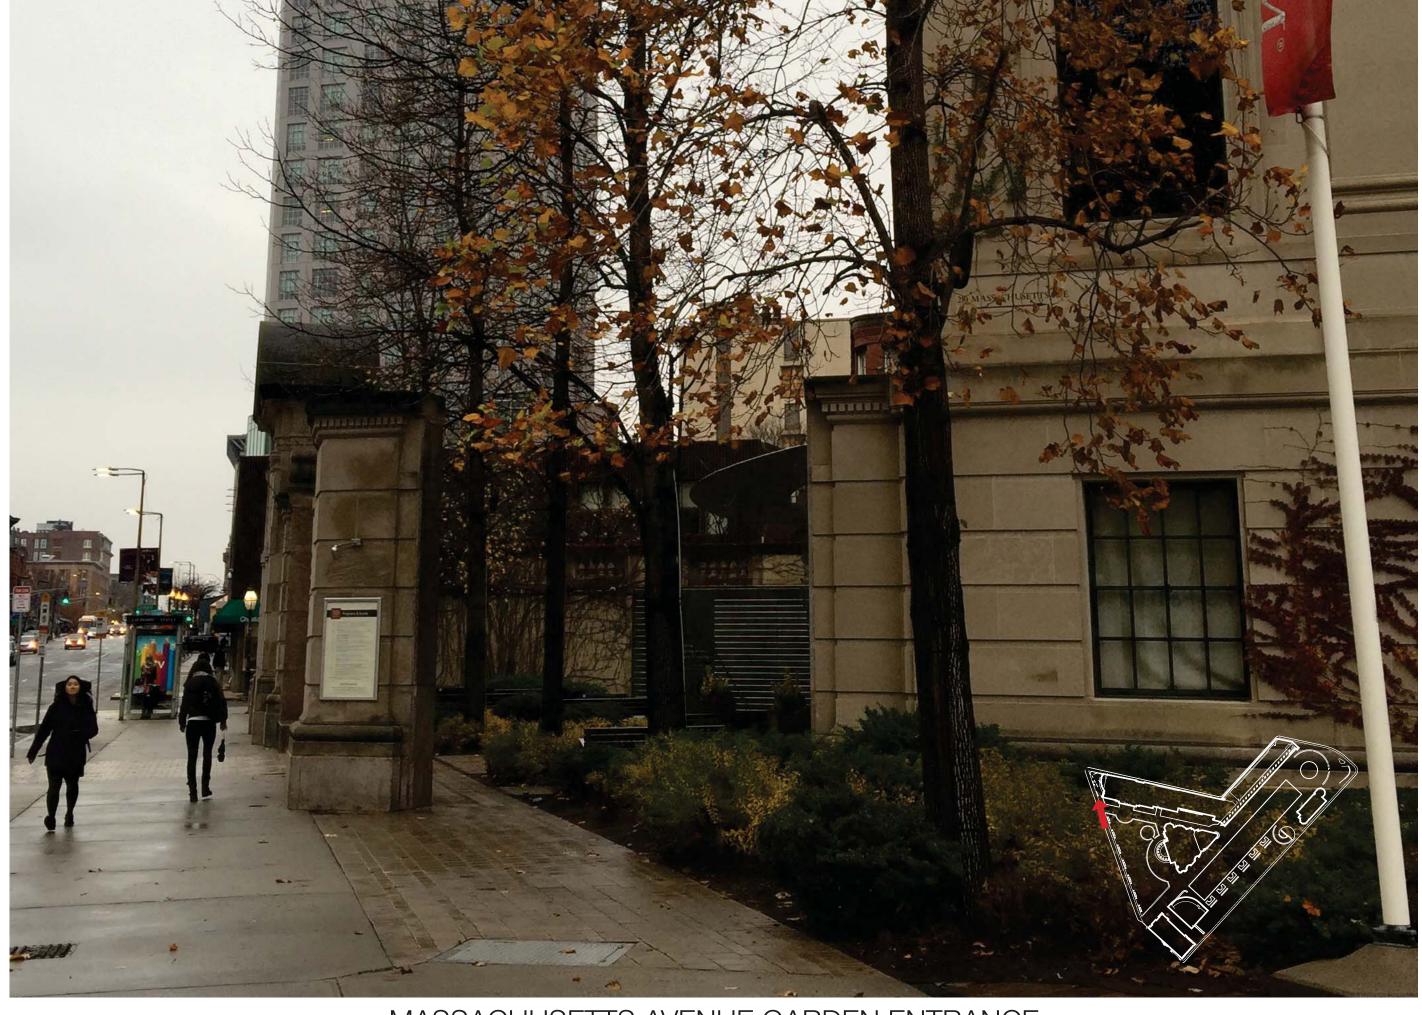

THE FIRST CHURCH OF CHRIST, SCIENTIST PLAZA RESTORATION AND REPAIR PROJECT PUBLIC MEETING MAY 5, 2016

# **PROJECT GOALS**

- Enhance open space "The Welcoming Site"
- Improve environmental sustainability
- Plan for underutilized real estate







# SITE MATERIALS | **EXISTING CONDITIONS**

### **Reflecting Pool**









**Paving** 









#### **Precast Concrete**













ENHANCE OPEN SPACE





































































CONSTRUCTION SCHEDULE





# **NEXT STEPS**

- May 5 Public Meeting
- May 10 BLC Advisory Review
- Mid-May Mid-July Design Review
  - i. Boston Redevelopment Authority
  - ii. Boston Landmarks Commission
  - iii. BWSC / Groundwater trust
- Mid-May Standing Mock-Up on Plaza
- August Building Permit
- September Construction Start