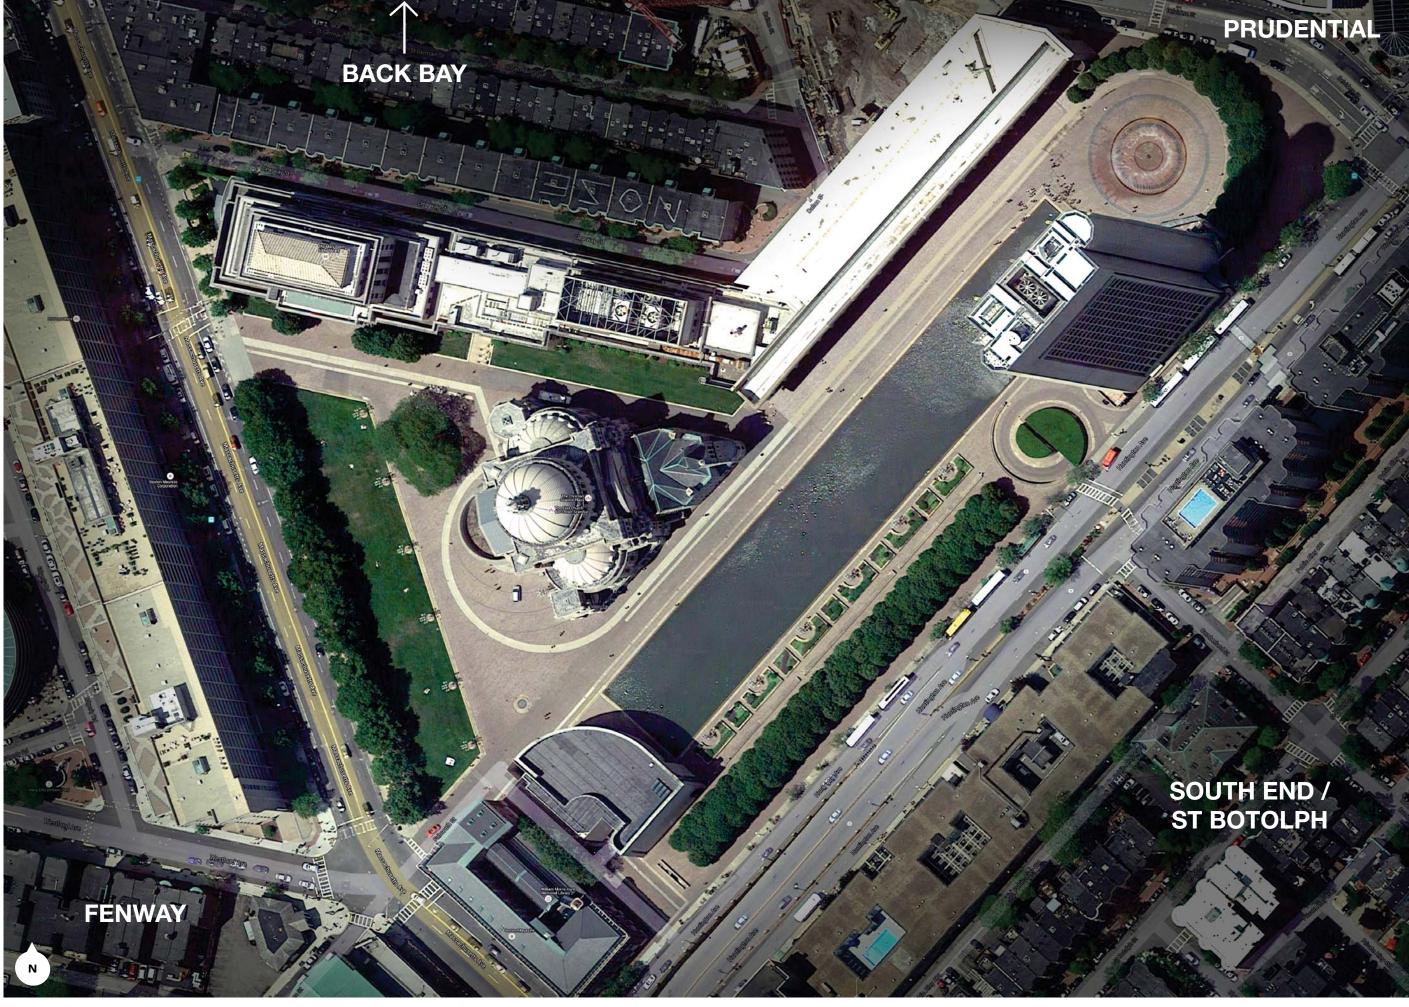

THE FIRST CHURCH OF CHRIST, SCIENTIST PLAZA RESTORATION AND REPAIR PROJECT PUBLIC MEETING MAY 5, 2016

# SITE MATERIALS | **EXISTING CONDITIONS**