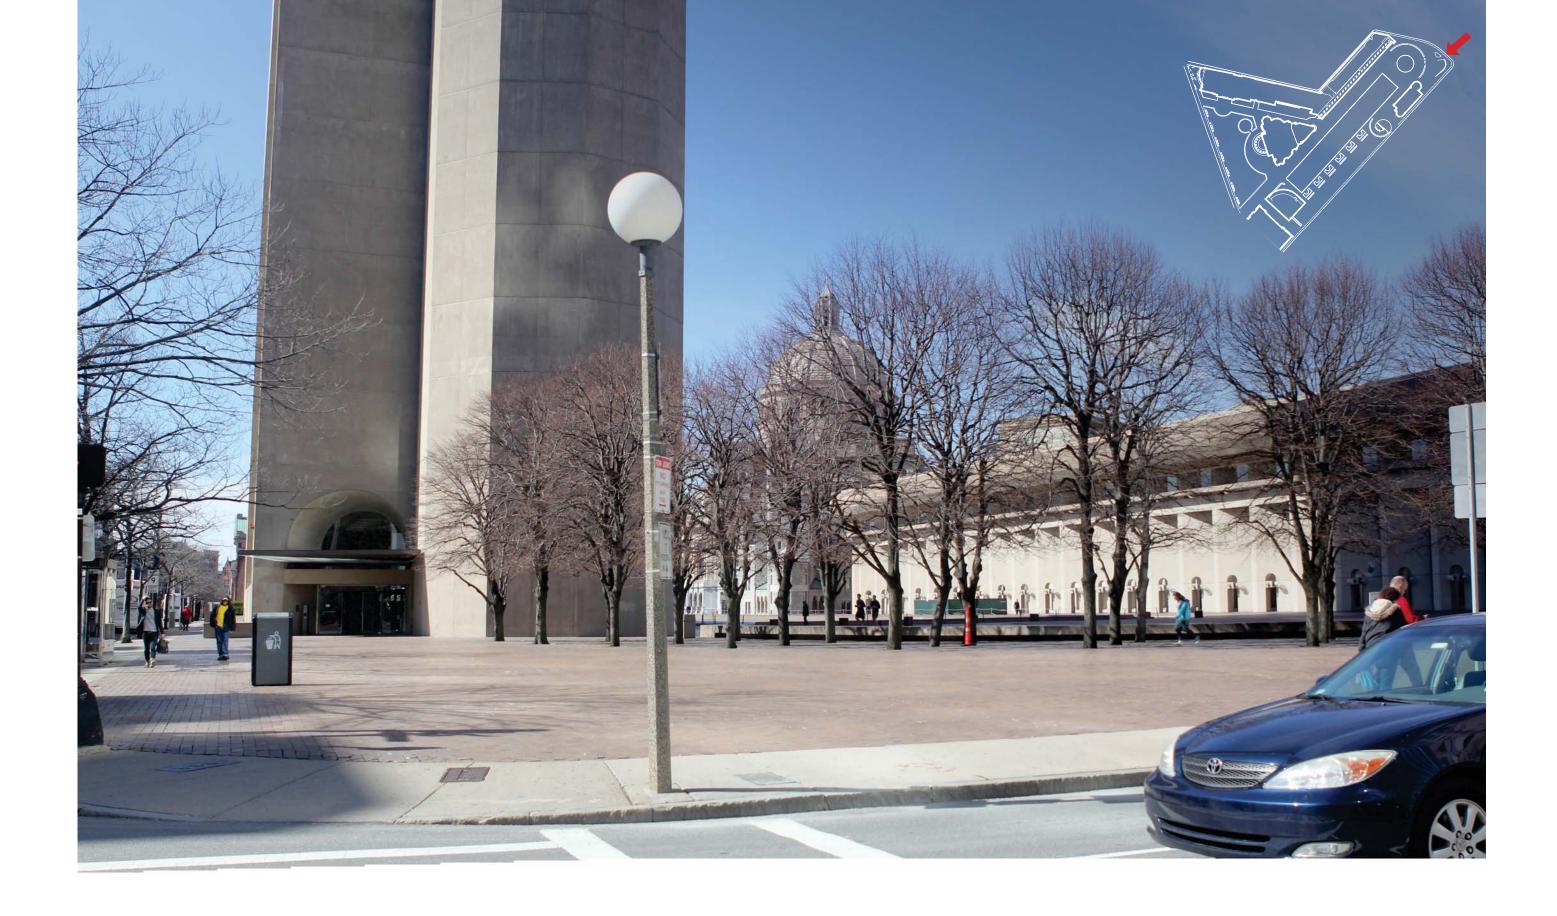

THE FIRST CHURCH OF CHRIST, SCIENTIST PLAZA RESTORATION AND REPAIR PROJECT PUBLIC MEETING MAY 5, 2016

# **PROJECT GOALS**

- Enhance open space "The Welcoming Site"
- Improve environmental sustainability
- Plan for underutilized real estate







# SITE MATERIALS | **EXISTING CONDITIONS**

### **Reflecting Pool**









**Paving** 









#### **Precast Concrete**













ENHANCE OPEN SPACE





































































CONSTRUCTION SCHEDULE





# **NEXT STEPS**

- May 5 Public Meeting
- May 10 BLC Advisory Review
- Mid-May Mid-July Design Review
  - i. Boston Redevelopment Authority
  - ii. Boston Landmarks Commission
  - iii. BWSC / Groundwater trust
- Mid-May Standing Mock-Up on Plaza
- August Building Permit
- September Construction Start