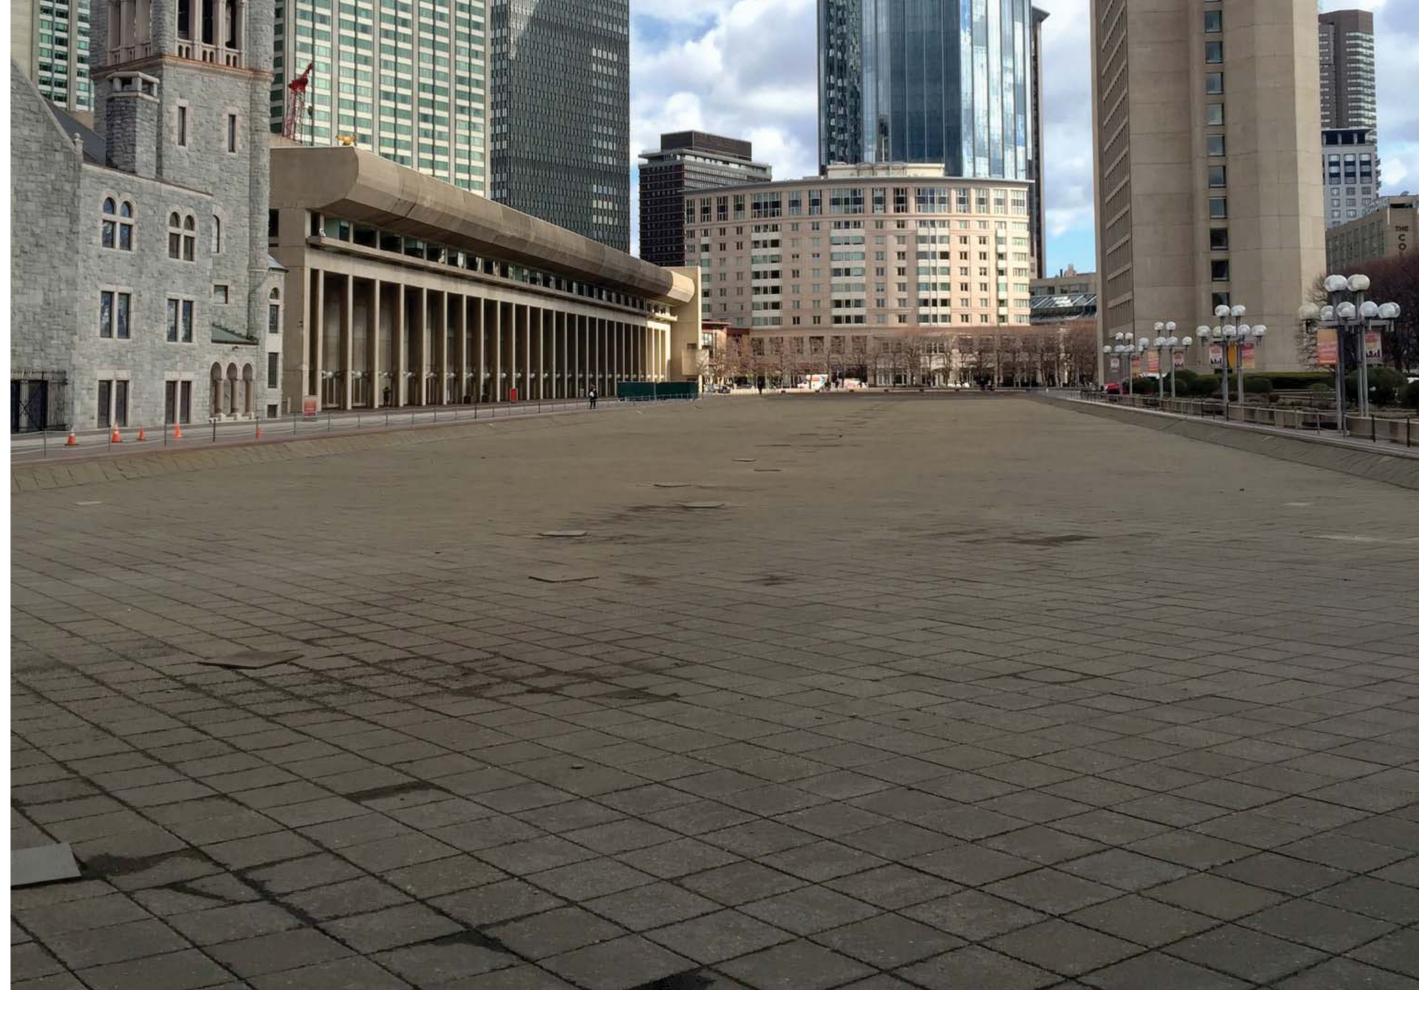

# SITE MATERIALS | **EXISTING CONDITIONS**

### **Reflecting Pool**

**Paving** 

#### **Precast Concrete**

ENHANCE OPEN SPACE

CONSTRUCTION SCHEDULE