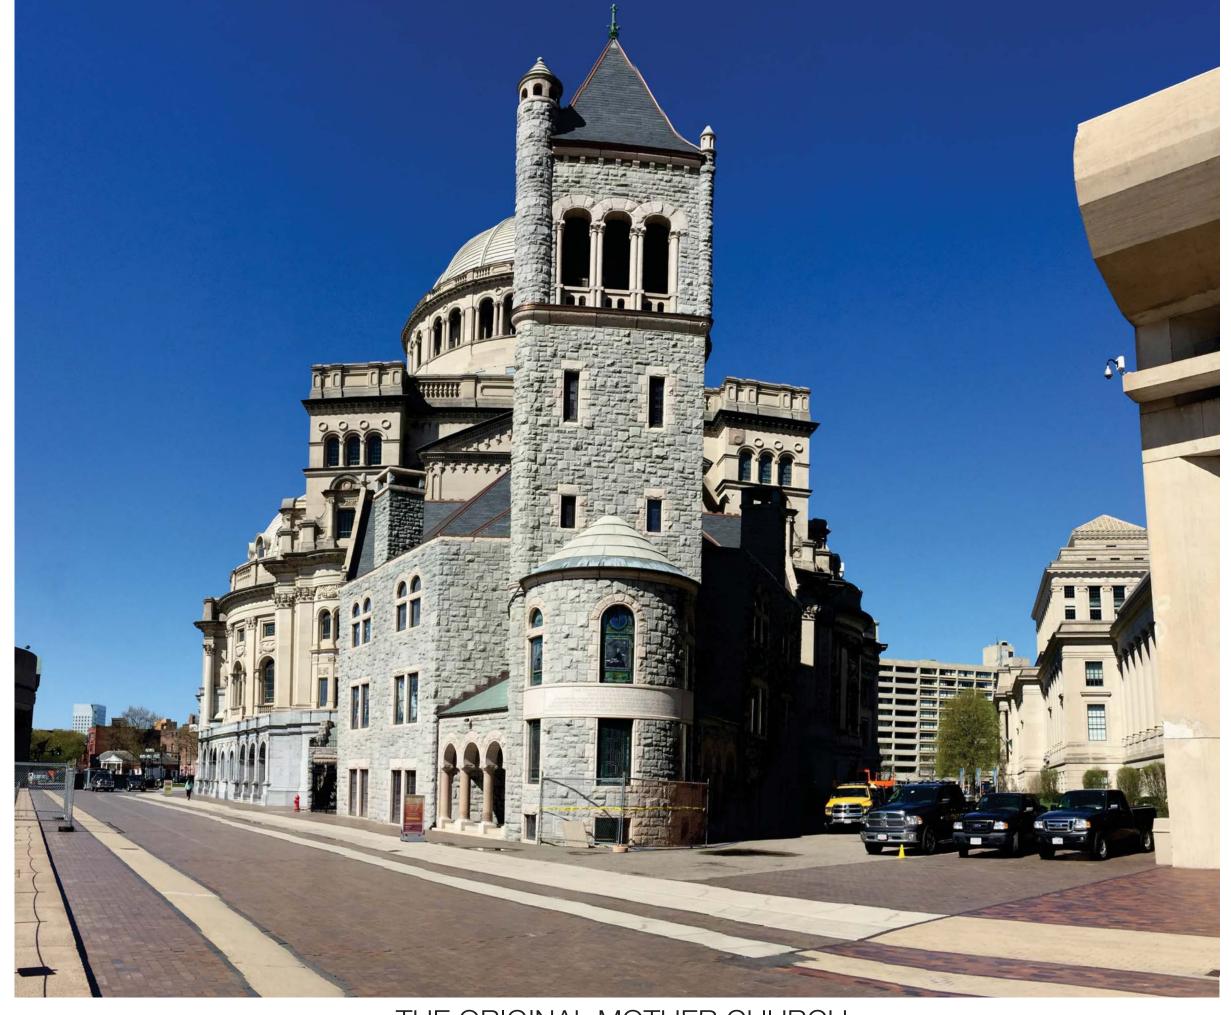

THE FIRST CHURCH OF CHRIST, SCIENTIST PLAZA RESTORATION AND REPAIR PROJECT PUBLIC MEETING MAY 5, 2016

# **PROJECT GOALS**

- Enhance open space "The Welcoming Site"
- Improve environmental sustainability
- Plan for underutilized real estate







# SITE MATERIALS | **EXISTING CONDITIONS**

### **Reflecting Pool**









**Paving** 









#### **Precast Concrete**













ENHANCE OPEN SPACE





































































CONSTRUCTION SCHEDULE





# **NEXT STEPS**

- May 5 Public Meeting
- May 10 BLC Advisory Review
- Mid-May Mid-July Design Review
  - i. Boston Redevelopment Authority
  - ii. Boston Landmarks Commission
  - iii. BWSC / Groundwater trust
- Mid-May Standing Mock-Up on Plaza
- August Building Permit
- September Construction Start