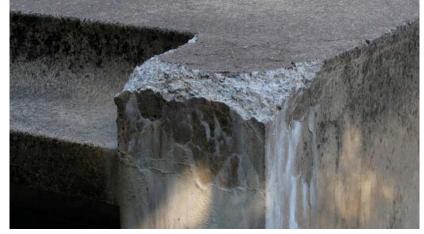

# SITE MATERIALS | **EXISTING CONDITIONS**

### **Reflecting Pool**

**Paving** 

#### **Precast Concrete**

ENHANCE OPEN SPACE

CONSTRUCTION SCHEDULE