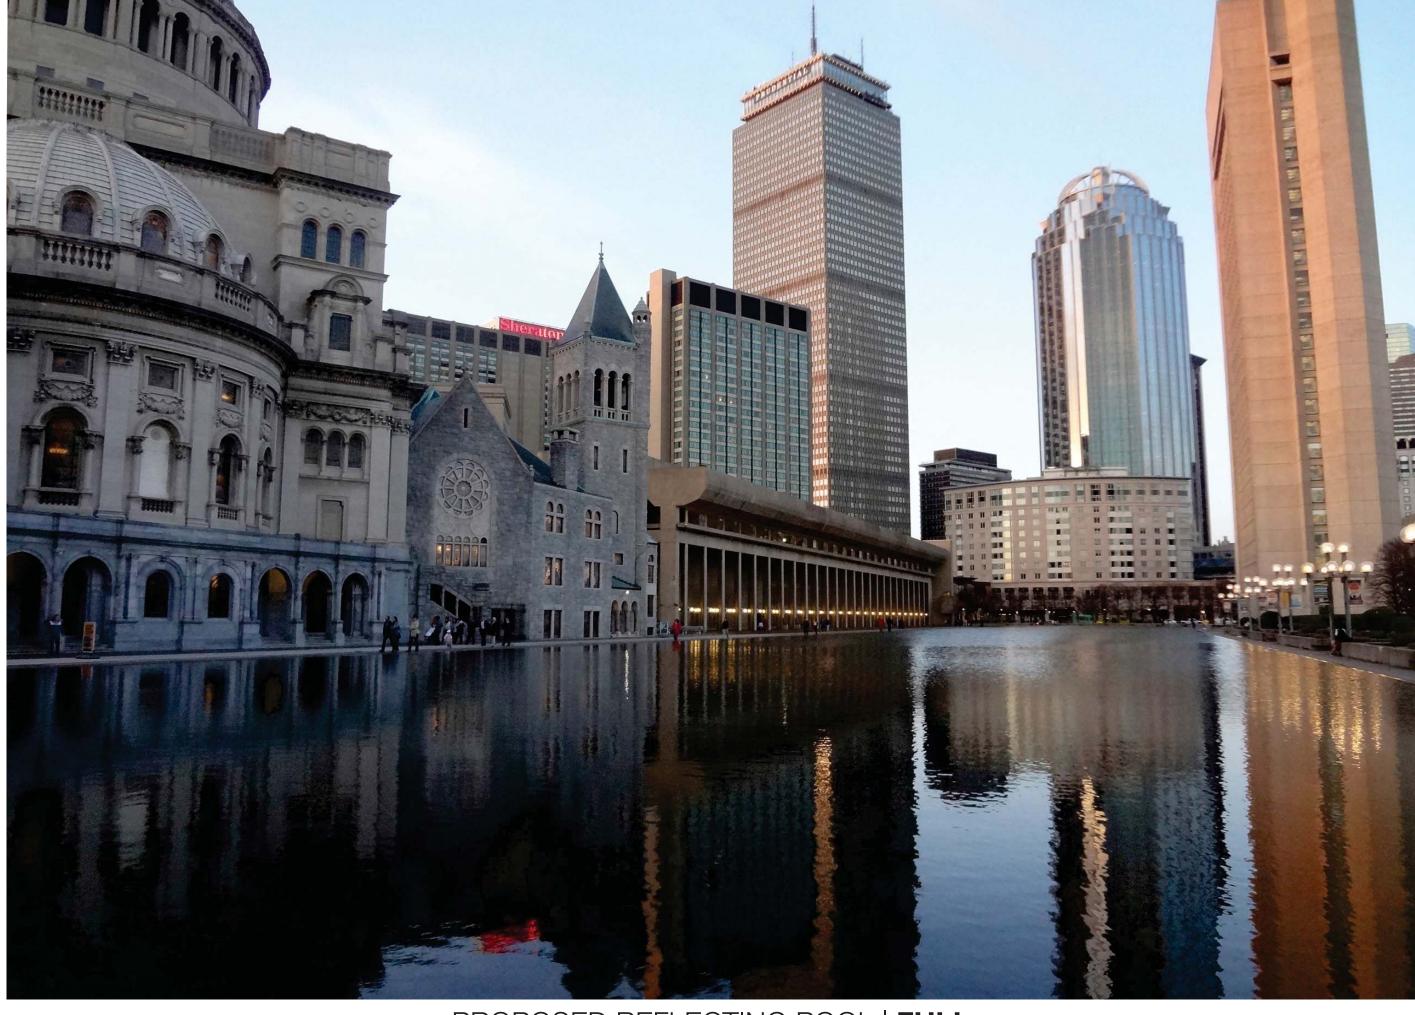

THE FIRST CHURCH OF CHRIST, SCIENTIST PLAZA RESTORATION AND REPAIR PROJECT PUBLIC MEETING MAY 5, 2016

# **PROJECT GOALS**

- Enhance open space "The Welcoming Site"
- Improve environmental sustainability
- Plan for underutilized real estate







# SITE MATERIALS | **EXISTING CONDITIONS**

### **Reflecting Pool**









**Paving** 









#### **Precast Concrete**













ENHANCE OPEN SPACE





































































CONSTRUCTION SCHEDULE





# **NEXT STEPS**

- May 5 Public Meeting
- May 10 BLC Advisory Review
- Mid-May Mid-July Design Review
  - i. Boston Redevelopment Authority
  - ii. Boston Landmarks Commission
  - iii. BWSC / Groundwater trust
- Mid-May Standing Mock-Up on Plaza
- August Building Permit
- September Construction Start