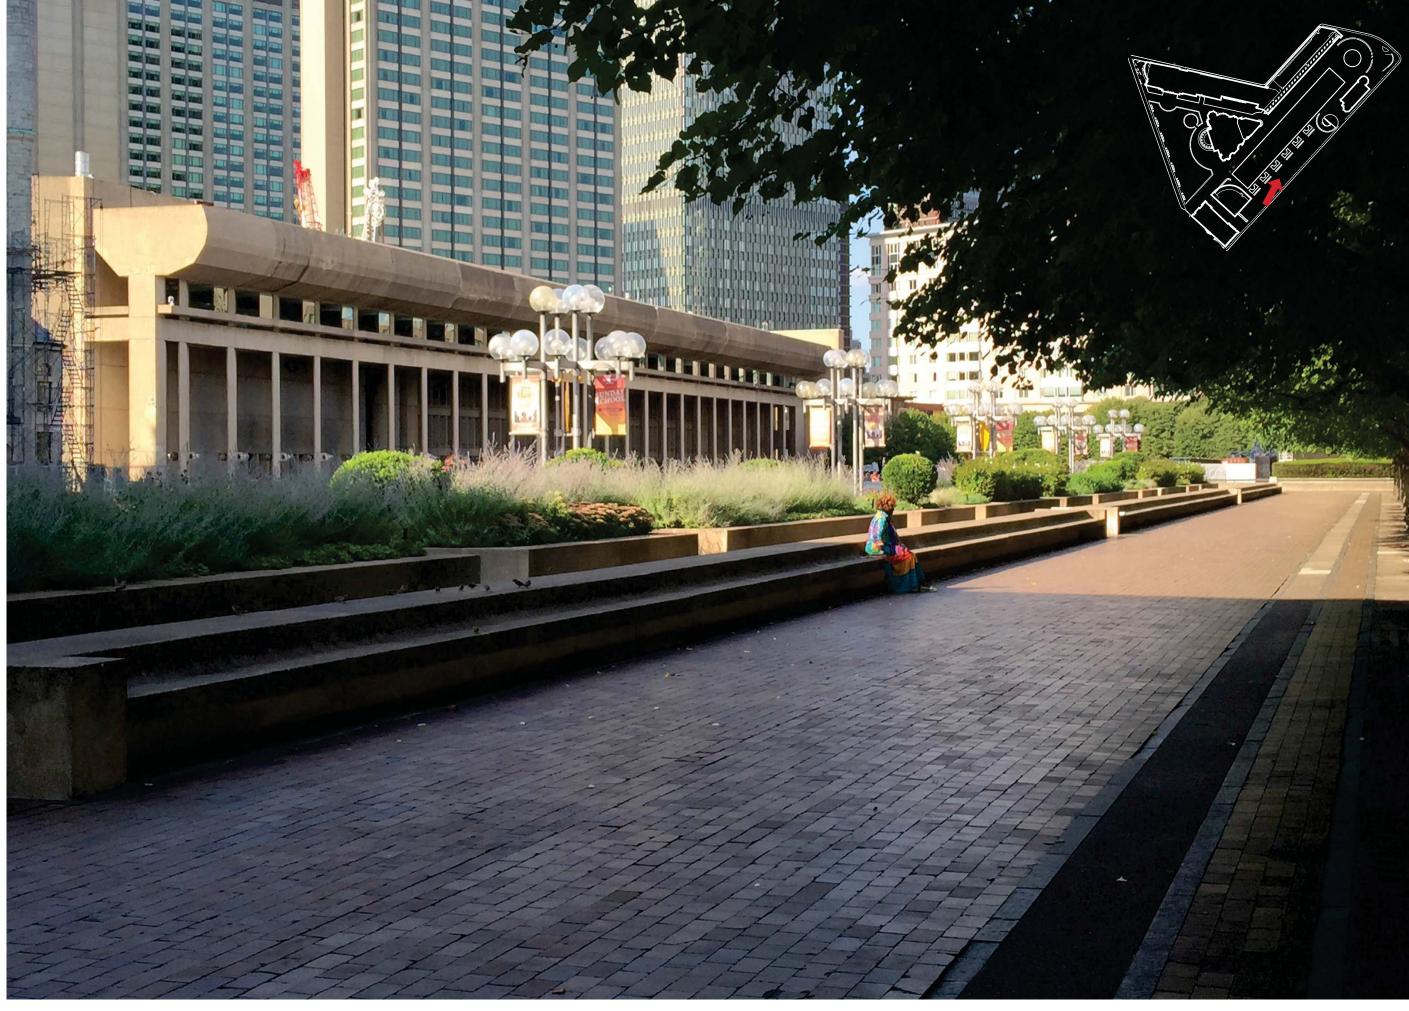

THE FIRST CHURCH OF CHRIST, SCIENTIST PLAZA RESTORATION AND REPAIR PROJECT PUBLIC MEETING MAY 5, 2016

# **PROJECT GOALS**

- Enhance open space "The Welcoming Site"
- Improve environmental sustainability
- Plan for underutilized real estate







# SITE MATERIALS | **EXISTING CONDITIONS**

### **Reflecting Pool**









**Paving** 









#### **Precast Concrete**













ENHANCE OPEN SPACE





































































CONSTRUCTION SCHEDULE





# **NEXT STEPS**

- May 5 Public Meeting
- May 10 BLC Advisory Review
- Mid-May Mid-July Design Review
  - i. Boston Redevelopment Authority
  - ii. Boston Landmarks Commission
  - iii. BWSC / Groundwater trust
- Mid-May Standing Mock-Up on Plaza
- August Building Permit
- September Construction Start