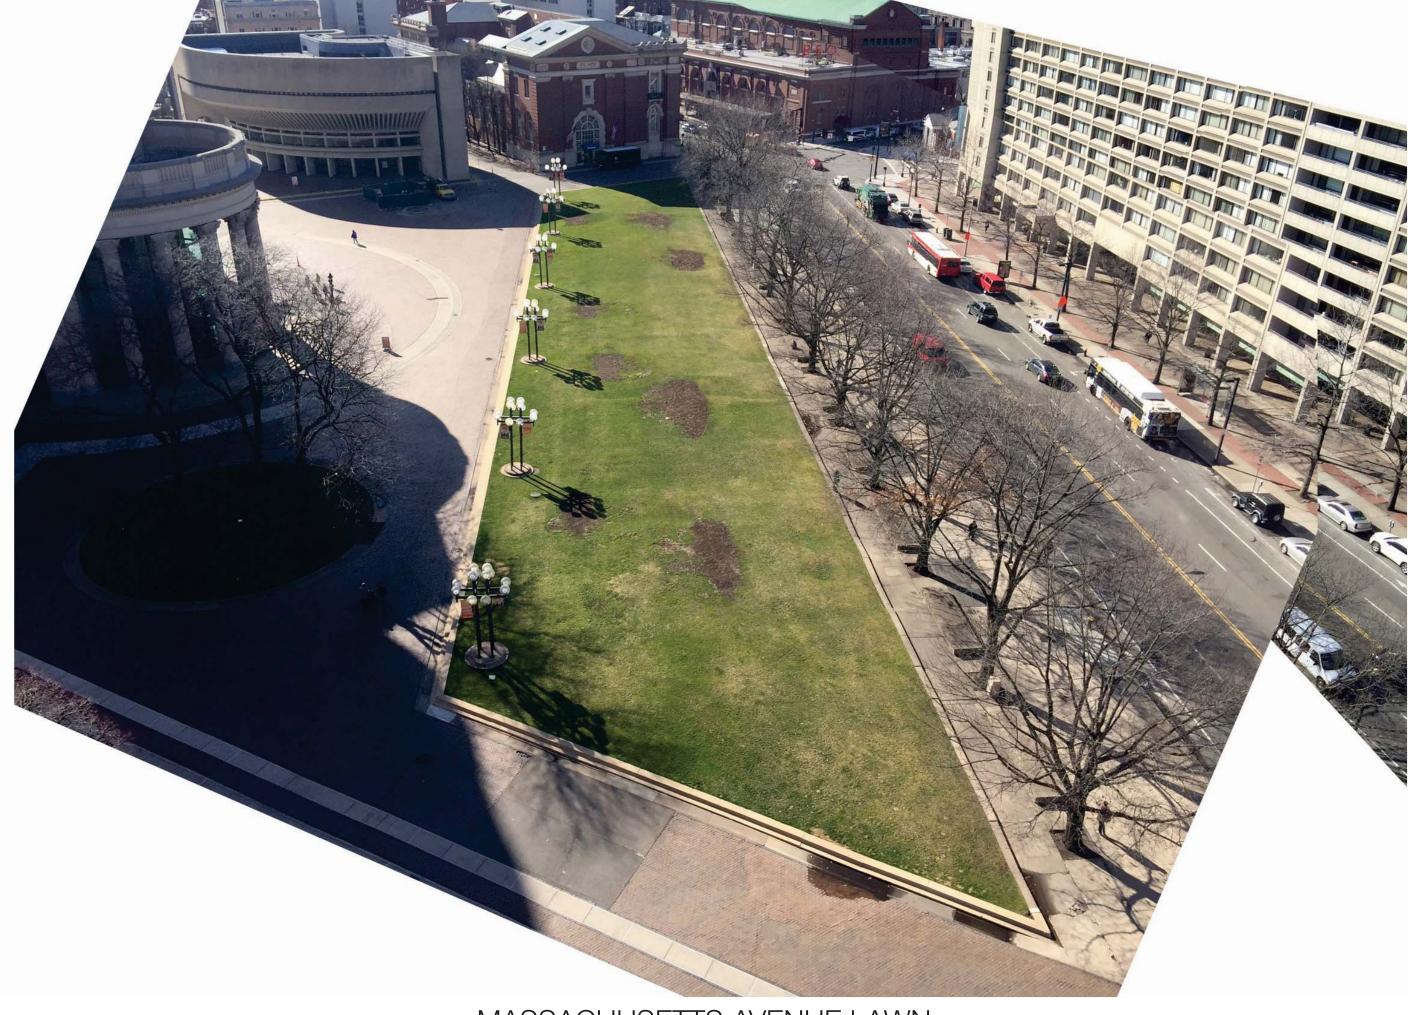

THE FIRST CHURCH OF CHRIST, SCIENTIST PLAZA RESTORATION AND REPAIR PROJECT PUBLIC MEETING MAY 5, 2016

# **PROJECT GOALS**

- Enhance open space "The Welcoming Site"
- Improve environmental sustainability
- Plan for underutilized real estate







# SITE MATERIALS | **EXISTING CONDITIONS**

### **Reflecting Pool**









**Paving** 









#### **Precast Concrete**













ENHANCE OPEN SPACE





































































CONSTRUCTION SCHEDULE





# **NEXT STEPS**

- May 5 Public Meeting
- May 10 BLC Advisory Review
- Mid-May Mid-July Design Review
  - i. Boston Redevelopment Authority
  - ii. Boston Landmarks Commission
  - iii. BWSC / Groundwater trust
- Mid-May Standing Mock-Up on Plaza
- August Building Permit
- September Construction Start