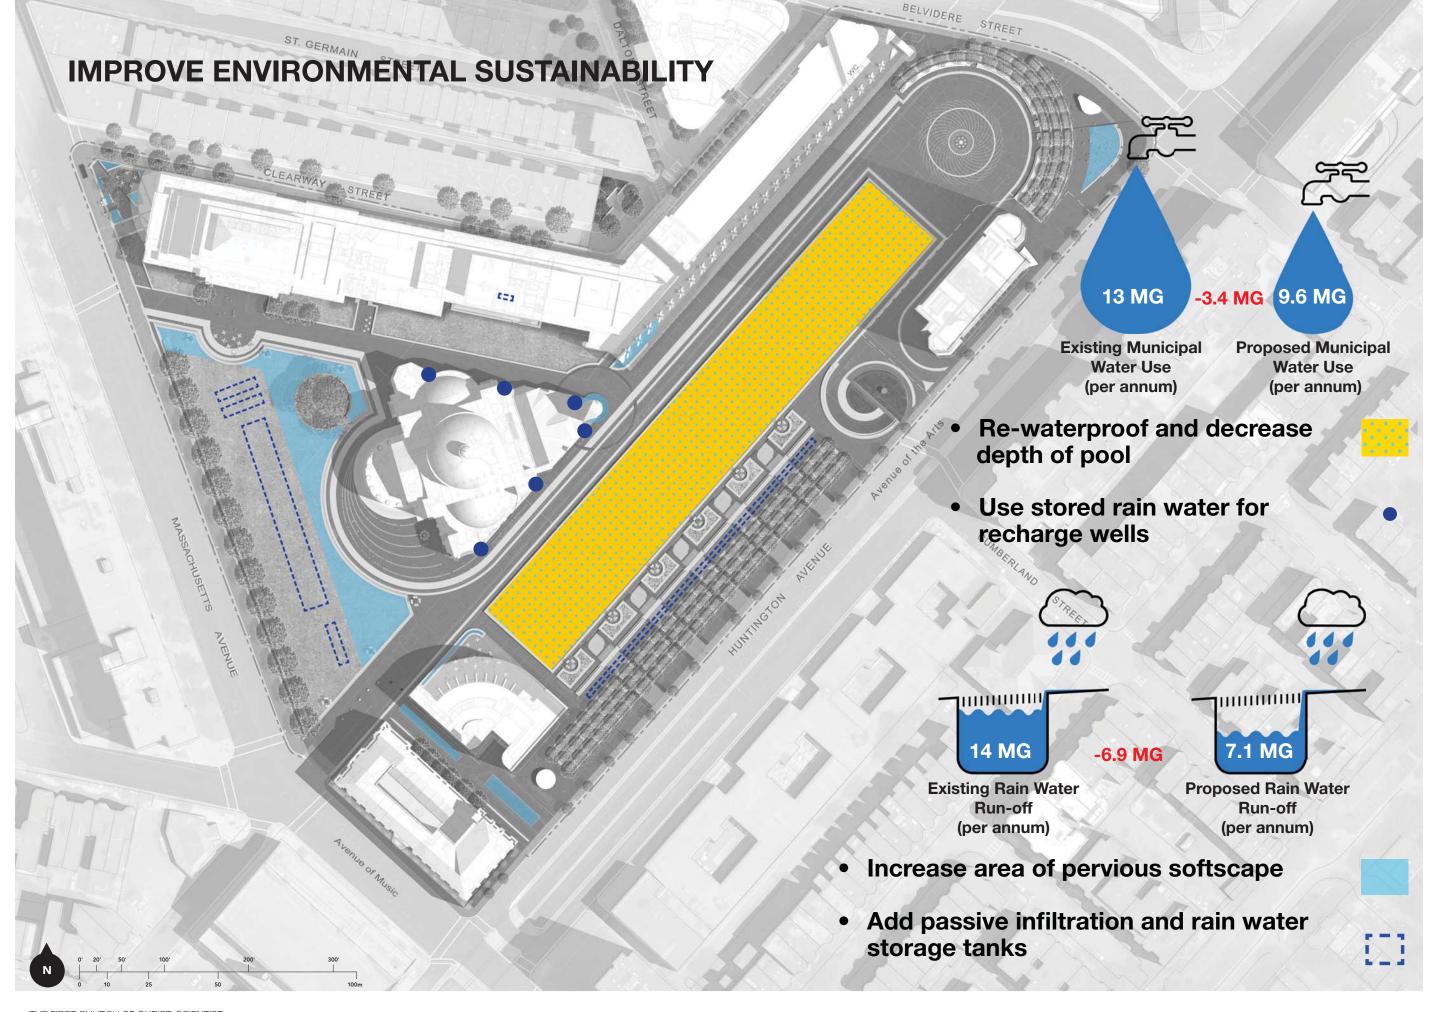

# **PROJECT GOALS**

- Enhance open space "The Welcoming Site"
- Improve environmental sustainability
- Plan for underutilized real estate