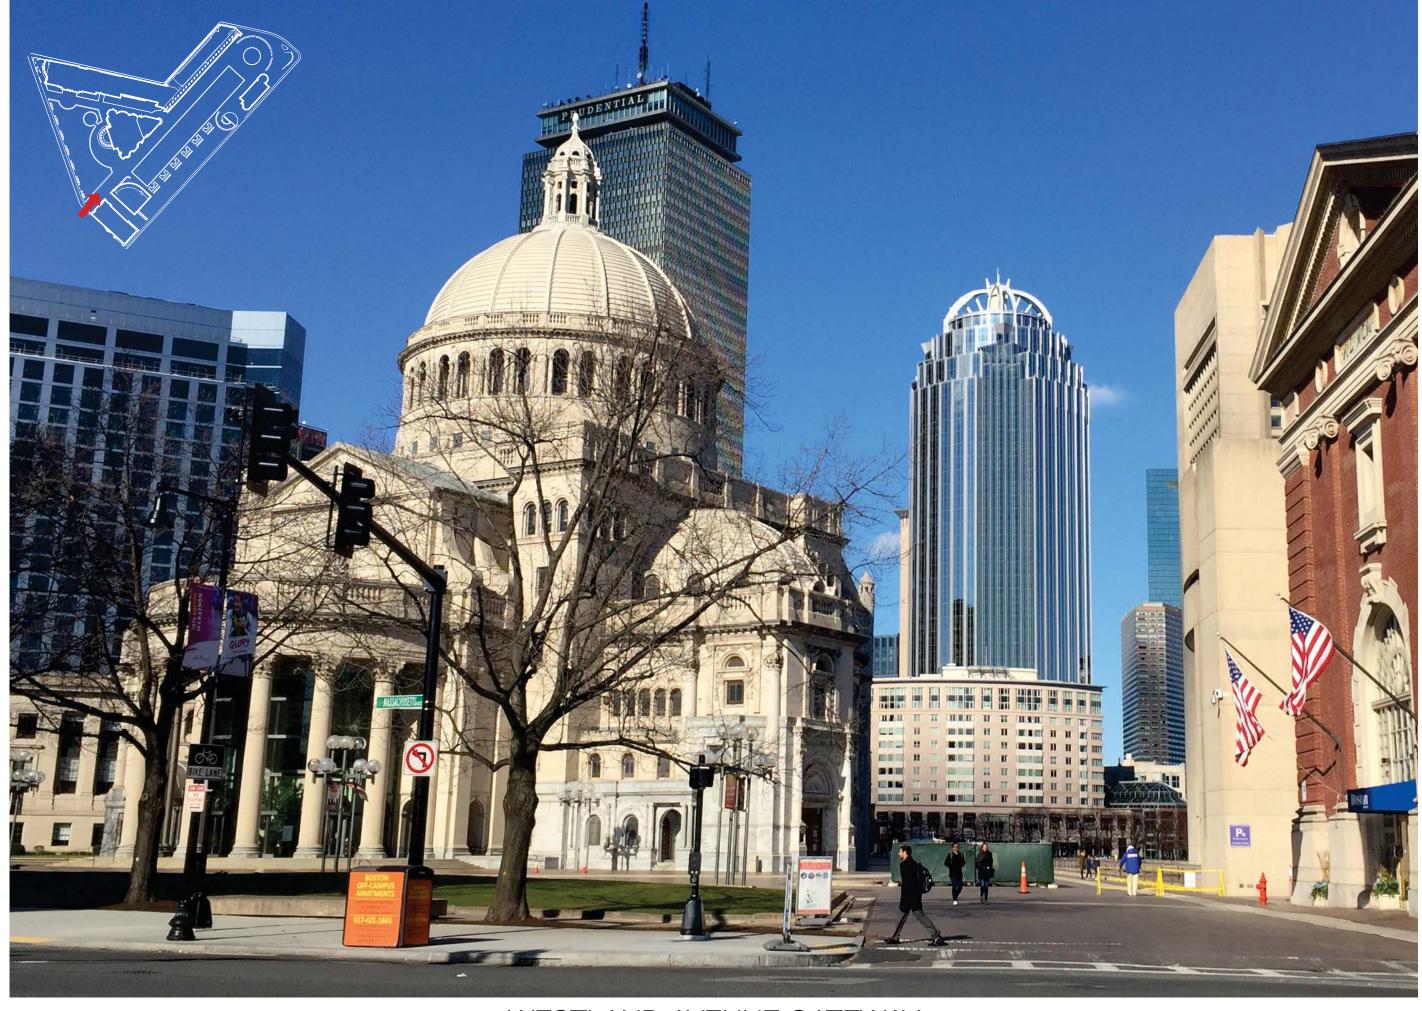

THE FIRST CHURCH OF CHRIST, SCIENTIST PLAZA RESTORATION AND REPAIR PROJECT PUBLIC MEETING MAY 5, 2016

# **PROJECT GOALS**

- Enhance open space "The Welcoming Site"
- Improve environmental sustainability
- Plan for underutilized real estate







# SITE MATERIALS | **EXISTING CONDITIONS**

### **Reflecting Pool**









**Paving** 









#### **Precast Concrete**













ENHANCE OPEN SPACE





































































CONSTRUCTION SCHEDULE





# **NEXT STEPS**

- May 5 Public Meeting
- May 10 BLC Advisory Review
- Mid-May Mid-July Design Review
  - i. Boston Redevelopment Authority
  - ii. Boston Landmarks Commission
  - iii. BWSC / Groundwater trust
- Mid-May Standing Mock-Up on Plaza
- August Building Permit
- September Construction Start