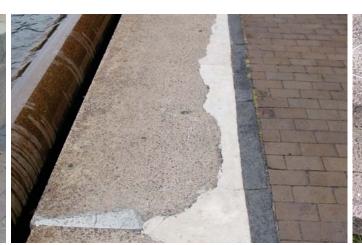

# SITE MATERIALS | **EXISTING CONDITIONS**

### **Reflecting Pool**

**Paving** 