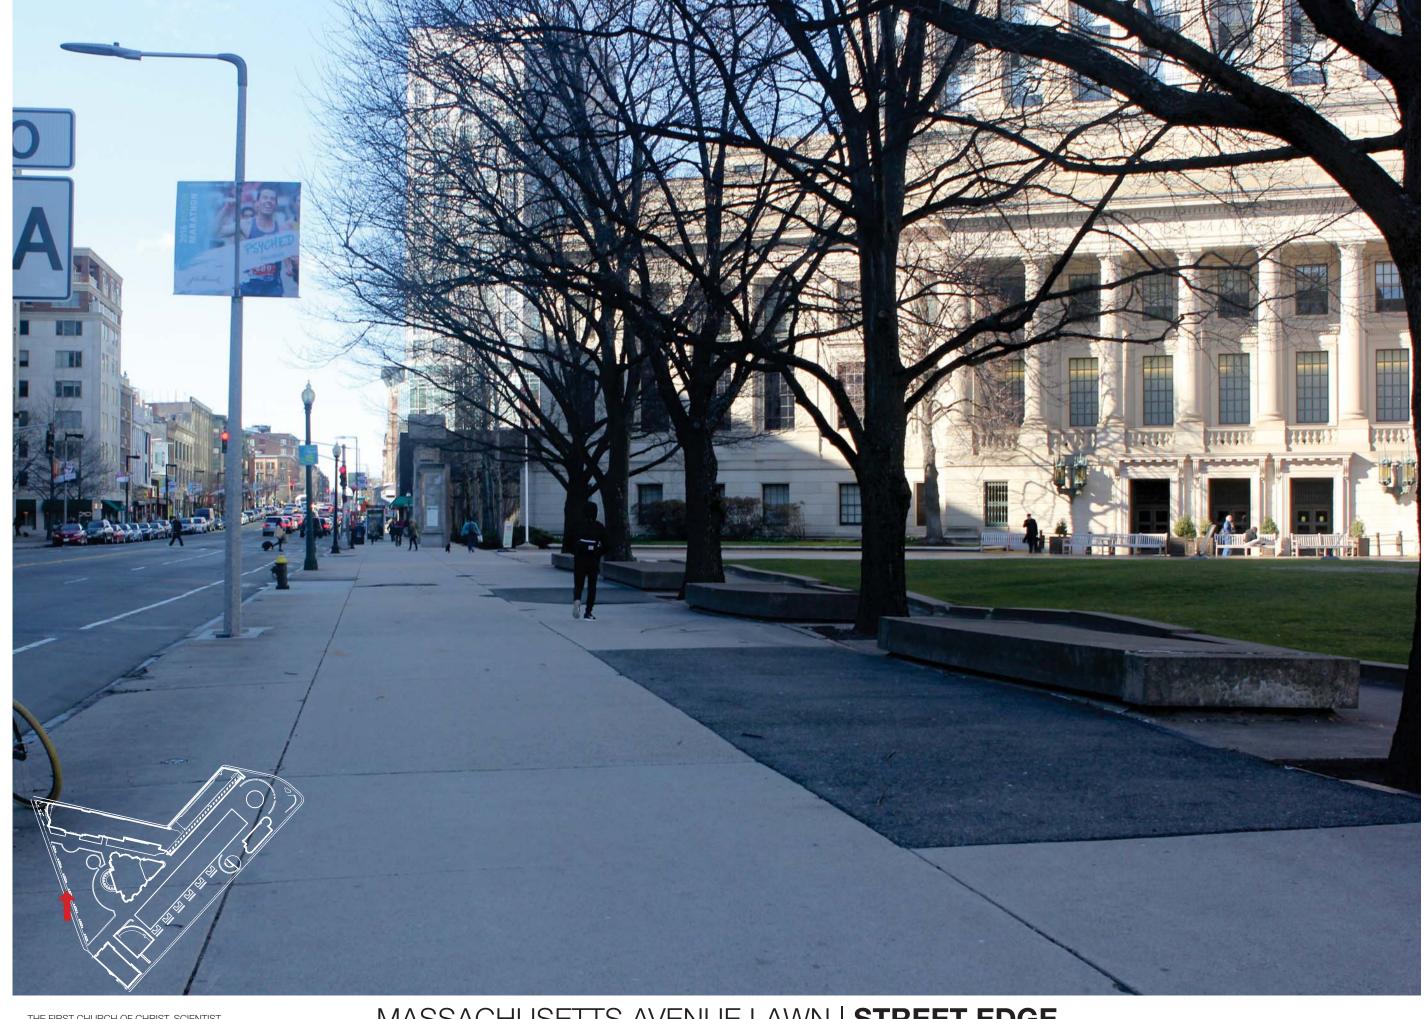

THE FIRST CHURCH OF CHRIST, SCIENTIST PLAZA RESTORATION AND REPAIR PROJECT PUBLIC MEETING MAY 5, 2016

# **PROJECT GOALS**

- Enhance open space "The Welcoming Site"
- Improve environmental sustainability
- Plan for underutilized real estate







# SITE MATERIALS | **EXISTING CONDITIONS**

### **Reflecting Pool**









**Paving** 









#### **Precast Concrete**













ENHANCE OPEN SPACE





































































CONSTRUCTION SCHEDULE





# **NEXT STEPS**

- May 5 Public Meeting
- May 10 BLC Advisory Review
- Mid-May Mid-July Design Review
  - i. Boston Redevelopment Authority
  - ii. Boston Landmarks Commission
  - iii. BWSC / Groundwater trust
- Mid-May Standing Mock-Up on Plaza
- August Building Permit
- September Construction Start