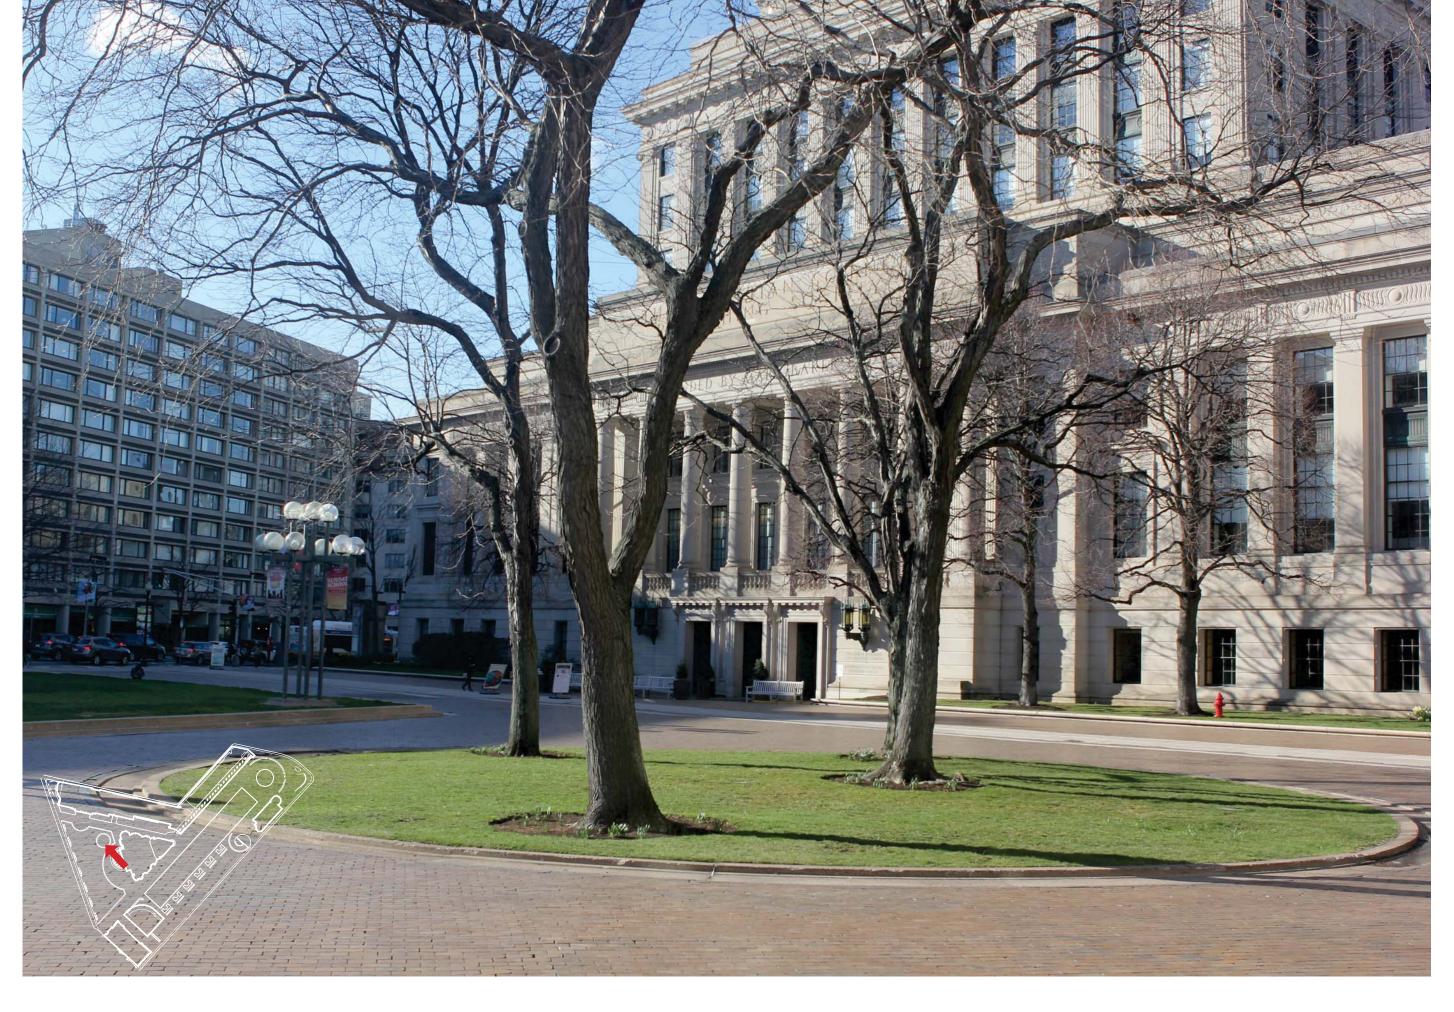

THE FIRST CHURCH OF CHRIST, SCIENTIST PLAZA RESTORATION AND REPAIR PROJECT PUBLIC MEETING MAY 5, 2016

# **PROJECT GOALS**

- Enhance open space "The Welcoming Site"
- Improve environmental sustainability
- Plan for underutilized real estate







# SITE MATERIALS | **EXISTING CONDITIONS**

### **Reflecting Pool**









**Paving** 









#### **Precast Concrete**













ENHANCE OPEN SPACE





































































CONSTRUCTION SCHEDULE





# **NEXT STEPS**

- May 5 Public Meeting
- May 10 BLC Advisory Review
- Mid-May Mid-July Design Review
  - i. Boston Redevelopment Authority
  - ii. Boston Landmarks Commission
  - iii. BWSC / Groundwater trust
- Mid-May Standing Mock-Up on Plaza
- August Building Permit
- September Construction Start