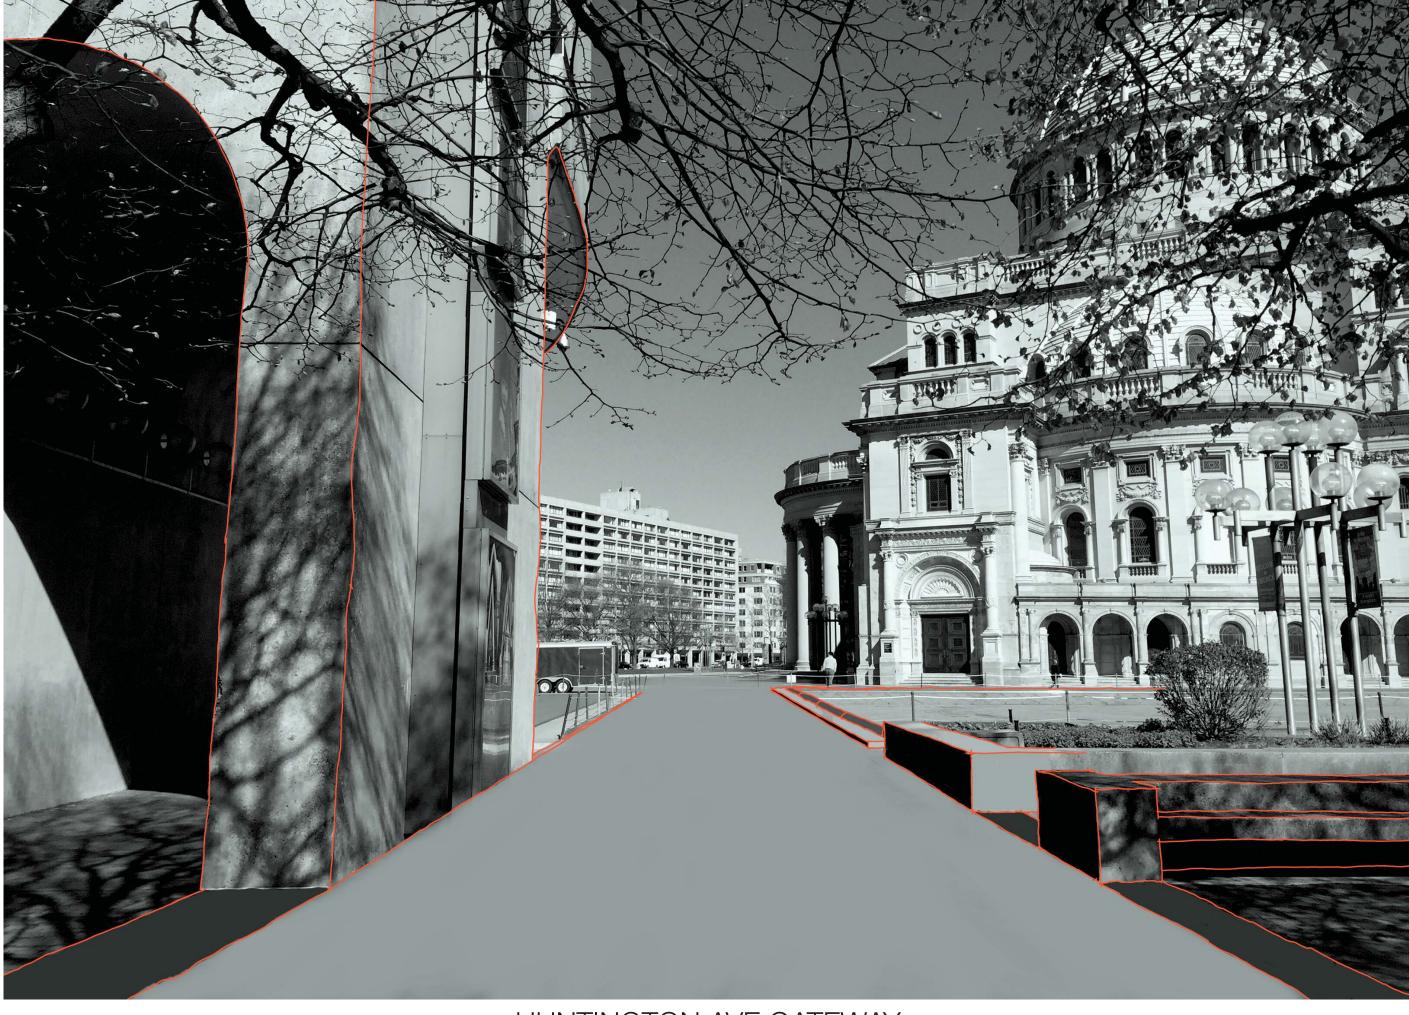

THE FIRST CHURCH OF CHRIST, SCIENTIST PLAZA RESTORATION AND REPAIR PROJECT PUBLIC MEETING MAY 5, 2016

# **PROJECT GOALS**

- Enhance open space "The Welcoming Site"
- Improve environmental sustainability
- Plan for underutilized real estate







# SITE MATERIALS | **EXISTING CONDITIONS**

### **Reflecting Pool**









**Paving** 









#### **Precast Concrete**













ENHANCE OPEN SPACE





































































CONSTRUCTION SCHEDULE





# **NEXT STEPS**

- May 5 Public Meeting
- May 10 BLC Advisory Review
- Mid-May Mid-July Design Review
  - i. Boston Redevelopment Authority
  - ii. Boston Landmarks Commission
  - iii. BWSC / Groundwater trust
- Mid-May Standing Mock-Up on Plaza
- August Building Permit
- September Construction Start