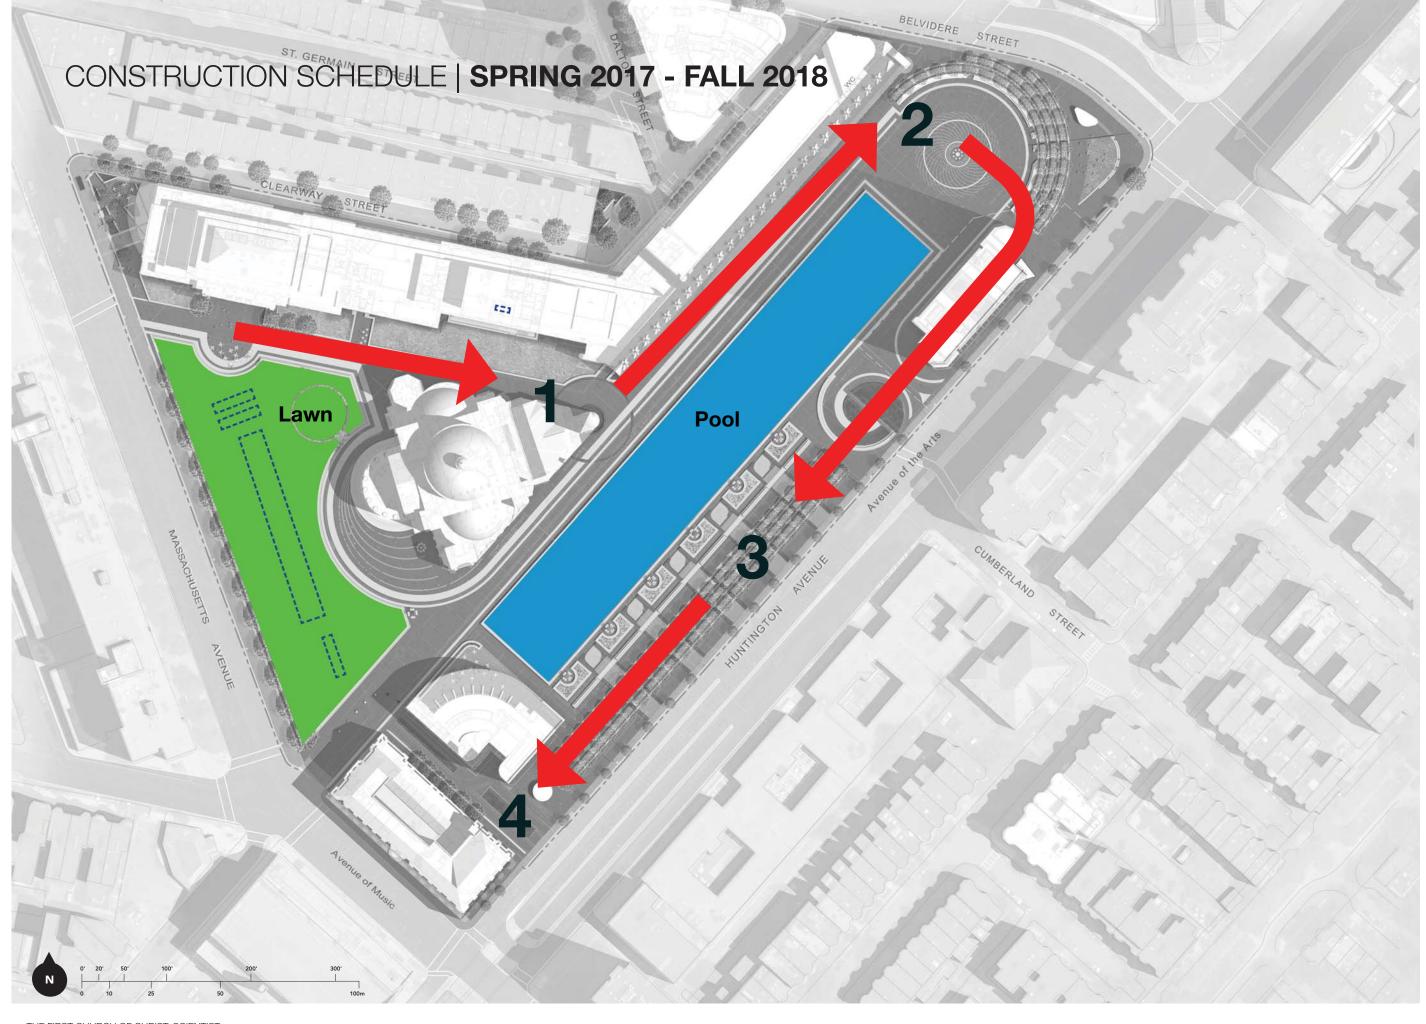

#### **Precast Concrete**

ENHANCE OPEN SPACE

CONSTRUCTION SCHEDULE

# **NEXT STEPS**

- May 5 Public Meeting
- May 10 BLC Advisory Review
- Mid-May Mid-July Design Review
  - i. Boston Redevelopment Authority
  - ii. Boston Landmarks Commission
  - iii. BWSC / Groundwater trust
- Mid-May Standing Mock-Up on Plaza
- August Building Permit
- September Construction Start